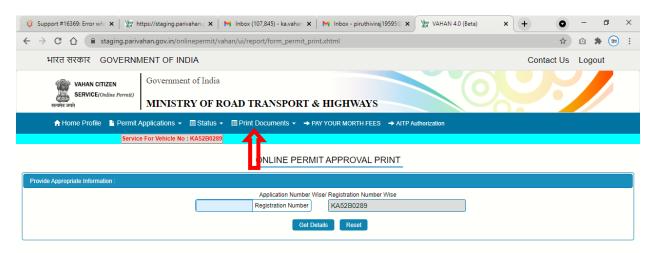

#### Step 17(b):

#### ONLINE PERMIT APPROVAL PRINT

| Provide Appropriate Information :                                                                            |              |                  |                      |             |       |  |  |
|--------------------------------------------------------------------------------------------------------------|--------------|------------------|----------------------|-------------|-------|--|--|
| Application Number Wise Registration Number Wise KA52B0289                                                   |              |                  |                      |             |       |  |  |
| Get Details Reset                                                                                            |              |                  |                      |             |       |  |  |
| Vehicle : KA52B0289                                                                                          |              |                  |                      |             |       |  |  |
| Sr No.         Purpose         Application Number         Document Name         Approval Date         Status |              |                  |                      |             |       |  |  |
| 1                                                                                                            | Fresh Permit | KA210930T0010850 | Part A (Main Permit) | 30-SEP-2021 | PRINT |  |  |