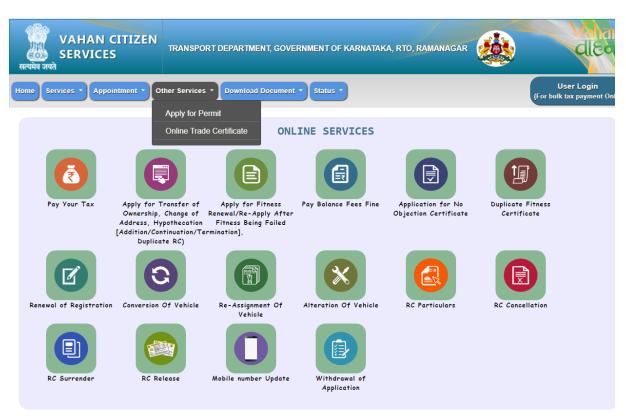

### Step 3: Enter Your Vehicle Number and Proceed

Step 4: Select other Services -> click on Apply for Permit

Step 5:Enter Vehicle Number and last Five digits of Chassis number and click on Proceed.