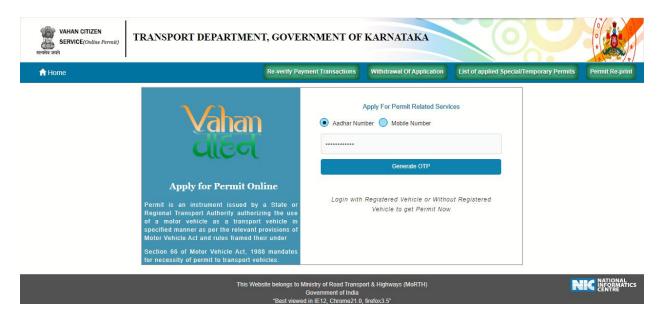

### Step 6: Authenticate the service Using Aadhaar number or mobile Number:

#### Step 7:

a) Using Aadhar number authentication, Enter Aadhaar Number and Click on generate OTP.

b) OTP will be generated registered Aadhar mobile number and enter OTP and click on login.