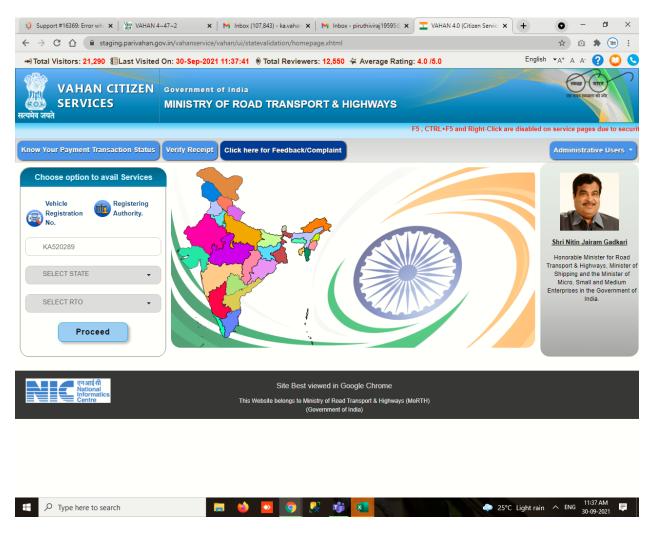

URL:

https://vahan.parivahan.gov.in/vahanservice/vahan/ui/statevalidation/homepage.xhtml

- Applicant should enter the vehicle number and select the RTO.
- Application Submission with Aadhar authentication or Mobile Number.
- Application Verification.
- Make Payment.
- Print Permit.

### Step 2: Please visit the

URLhttps://vahan.parivahan.gov.in/vahanservice/vahan/ui/statevalidation/homepage.xhtml