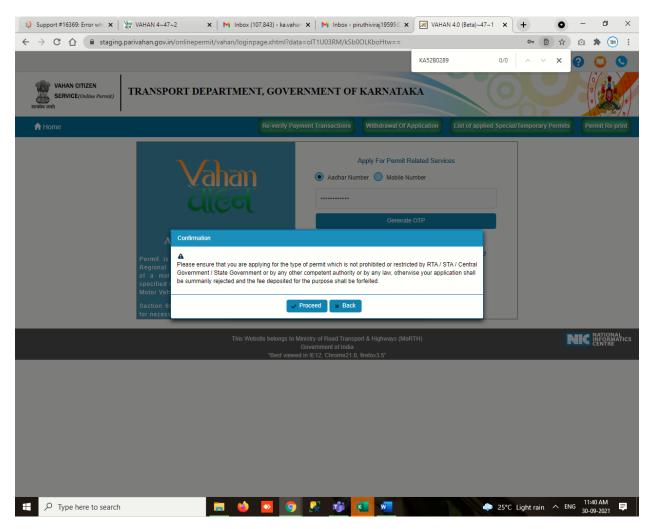

.
- Print Permit.

## Procedure to Apply for Fresh Permit (Goods Vehicle):

### Step 1: Please visit the



### URL:<u>https://transport.karnataka.gov.in/english</u>

### Step 2: Please visit the

URLhttps://vahan.parivahan.gov.in/vahanservice/vahan/ui/statevalidation/homepage.xhtml



### Step 3: Enter Your Vehicle Number and Proceed





Step 4: Select other Services -> click on Apply for Permit

Step 5:Enter Vehicle Number and last Five digits of Chassis number and click on Proceed.





### Step 6: Authenticate the service Using Aadhaar number or mobile Number:

#### Step 7:

a) Using Aadhar number authentication, Enter Aadhaar Number and Click on generate OTP.

b) OTP will be generated registered Aadhar mobile number and enter OTP and click on login.



#### Step 8: Click on Proceed



#### Step 9: Select Apply for New permit.



Step 10: Fill the Permit Details and click on submit.

|                                                                                                     |                                                     |                                                             | Contact US Welcome Logout                               |   |
|-----------------------------------------------------------------------------------------------------|-----------------------------------------------------|-------------------------------------------------------------|---------------------------------------------------------|---|
| VAHAN CITIZEN<br>SERVICE(Online Permit)<br>securi and                                               | Government of India<br>MINISTR