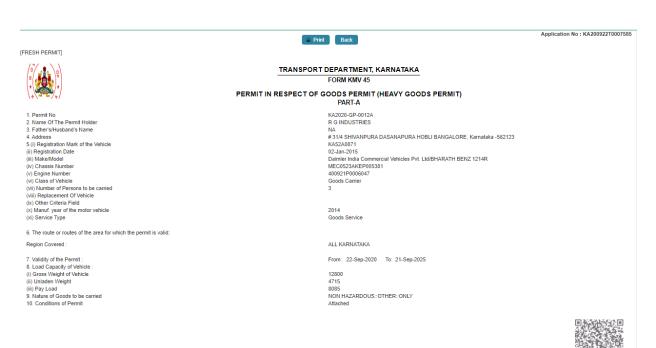

#### Step 18: Permit Print

Date 22-Sep-2020 10:44:24

Note : This is a computer generated certificate of Permit and can be verified online through QRCode. No signature required.