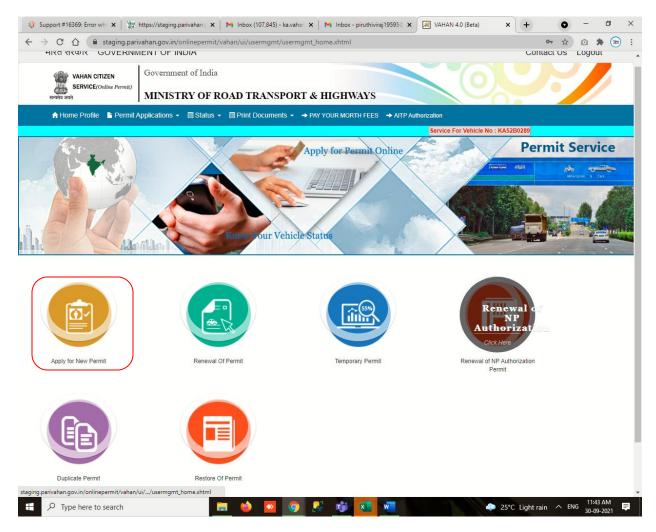

PRINT YOUR APPROVAL THROUGH Click Here To Print Your Permit

Issuing Authority, RTO, NELAMANGALA

Note--This is computer generated slip, signature not required. Can be verified from QRcode

Step 17: a) click on Print documents