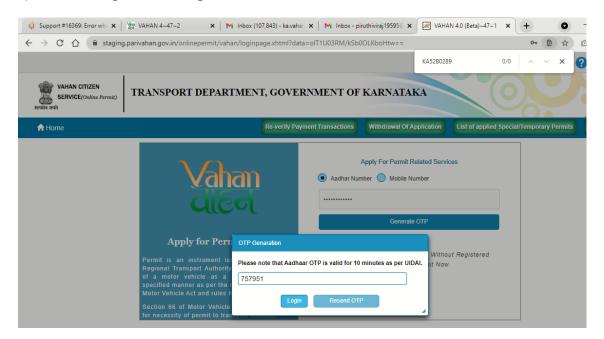

#### Step 7:

a) Using Aadhar number authentication, Enter Aadhaar Number and Click on generate OTP.

b) OTP will be generated registered Aadhar mobile number and enter OTP and click on login.