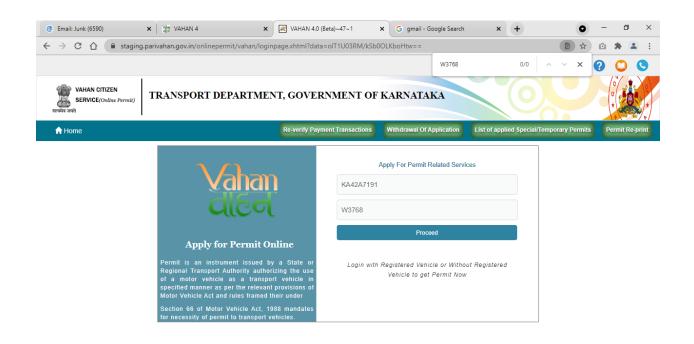

### Step 2: Please visit the

URLhttps://vahan.parivahan.gov.in/vahanservice/vahan/ui/statevalidation/homepage.xhtml

### Step 3: Enter Your Vehicle Number and Proceed

Step 4: Select other Services -> click on Apply for Permit

Step 5:Enter Vehicle Number and last Five digits of Chassis number and click on Proceed.